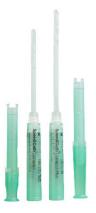

#### For men

- a. SpeediCath Navi
  - The first catheter with an insertion grip and a flexible tip
- b. SpeediCath Standard
  - The proven standard catheter
- c. SpeediCath Compact Male
  - The first compact male catheter
- d. SpeediCath Compact Set
  - The first compact all-in-one catheter and bag solution

### **SpeediCath®** Standard

- Instantly ready to use due to the unique hydrophilic coating
- Simple and intuitive to use
- Designed to reduce friction and increase comfort due to the hydrophilic coating and polished eyelets
- Single-handed opening with pull ring for people with low hand dexterity
- Adhesive dot ensures catheter stays in place during preparation
- Comes in ranges for males, females and children