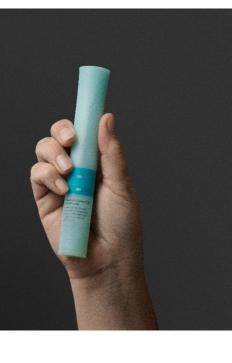

# **SpeediCath®**Compact Female

53% of women consider finding the urethra as the biggest challenge when learning to catheterise.

Solid grip

Its short length and solid grip handle provide control so there's no need to touch the catheter itself.

Compact, discreet design

It is the first catheter designed to suit the anatomy of the female body, and it is about the size of a lipstick. Scan the QR codes to see the how-to videos