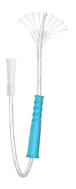

### **SpeediCath®** Navi

Getting a firm hold of your catheter is important. That is why our SpeediCath® Navi comes with an insertion grip.

### Flexible tip and soft catheter

The flexibility and softness of the tip and catheter support gentle insertion and enable easy navigation through the curves and bends of the male urethra.

#### Insertion grip

The insertion grip is designed to promote clean catheterisation, supporting easy handling and stepwise insertion without touching the tip or catheter.

### Instantly ready to use catheter

SpeediCath® Navi is a single-use, hydrophilic coated catheter. It is packaged in a sterile saline solution,making it instantly ready to use.