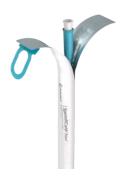

# **SpeediCath®**Compact Female

53% of women consider finding the urethra as the biggest challenge when learning to catheterise.

Solid grip

Its short length and solid grip handle provide control so there's no need to touch the catheter itself.

Compact, discreet design

It is the first catheter designed to suit the anatomy of the female body, and it is about the size of a lipstick. Scan the QR codes to see the how-to videos