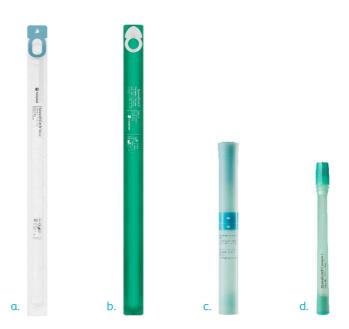

#### For men

- a. SpeediCath Navi
  - The first catheter with an insertion grip and a flexible tip
- b. SpeediCath Standard
  - The proven standard catheter
- c. SpeediCath Compact Male
  - The first compact male catheter
- d. SpeediCath Compact Set
  - The first compact all-in-one catheter and bag solution