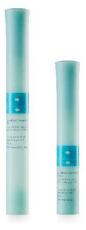

#### **Product description**

SpeediCath® Compact Male is compact and discreet without compromising performance, safety or hygiene. Thanks to its patented telescoping feature, it is easy to guide and control during insertion.

#### **Key benefits**

- Comapct and discreet so you can easily carry it in your pocket or bag. No one needs to know it's a catheter
- Pre-lubricated and instantly ready-to-use, without adding water or lubricant
- Simple to open and convenient to dispose
- Telescopic design makes it easy to guide and control the catheter during insertion
- Thanks to its stiffness, there's no need to touch the catheter itself