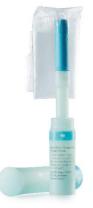

### **SpeediCath®** Navi

Getting a firm hold of your catheter is important. That is why our SpeediCath® Navi comes with an insertion grip.

#### Insertion grip

The insertion grip is designed to promote clean catheterisation, supporting easy handling and stepwise insertion without touching the tip or catheter.

### Instantly ready to use catheter

SpeediCath® Navi is a single-use, hydrophilic coated catheter. It is packaged in a sterile saline solution,making it instantly ready to use.