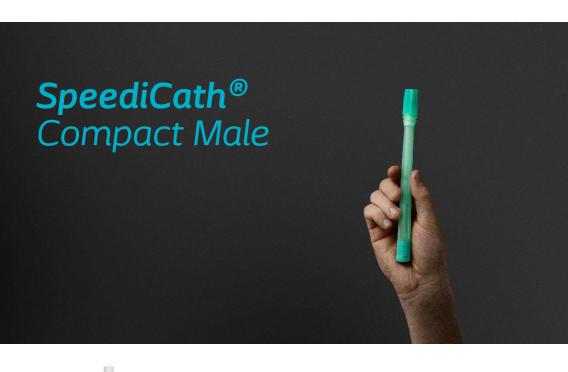

#### **Product description**

SpeediCath® Compact Male is compact and discreet without compromising performance, safety or hygiene. Thanks to its patented telescoping feature, it is easy to guide and control during insertion.

#### **Key benefits**

- Comapct and discreet so you can easily carry it in your pocket or bag. No one needs to know it's a catheter
- Pre-lubricated and instantly ready-to-use, without adding water or lubricant
- Simple to open and convenient to dispose
- Telescopic design makes it easy to guide and control the catheter during insertion
- Thanks to its stiffness, there's no need to touch the catheter itself