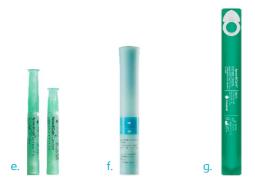

#### For women

- e) SpeediCath Compact Plus SpeediCath Compact
  - The most compact female catheter in our range
- f) SpeediCath Compact Set

  The first compact all-in-one catheter and bag solution
- g) SpeediCath Standard
  The proven standard catheter